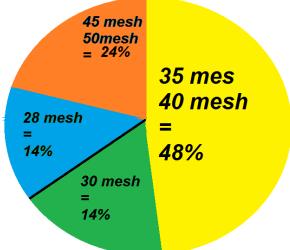

## agricultural, and decorative salt, as well as salt products for other industries. Edible salt analysis

Supplier of all kinds of granulated, industrial, edible, drilling

| Product Name                                   | Recrystallization Edible salt                         |
|------------------------------------------------|-------------------------------------------------------|
| appearance                                     | clear to matt white color                             |
| taste and smell                                | salty taste and free from any external smells         |
| external materials                             | free from any external materials                      |
| purity                                         | minimum 98.5% and maximum 99.5% percent               |
| materials insoluble in water                   | Max 0.16                                              |
| Iodine                                         | <b>30pp min 65ppmax(</b> At the request of the buyer) |
| Sulfate in terms of SO4                        | Max 0.46%                                             |
| humidity                                       | Max 0.1%                                              |
| Calcium Ca+2                                   | Max 0.15%                                             |
| Magnesium mg+2                                 | Max 0.03%                                             |
| alkalinity in terms of                         | Na2Co3 max 0.03%                                      |
| Arsenic                                        | Max 0.5 ppm                                           |
| Cupper                                         | Max 2 ppm                                             |
| Cadmium                                        | Max 0.2 ppm                                           |
| Mercury                                        | Max 0.05 ppm                                          |
| Iron                                           | Max 10 ppm                                            |
| Percentage of grains smaller than mesh 28 size | 100%                                                  |
| Percentage of grains larger than mesh 50 size  | 100%                                                  |